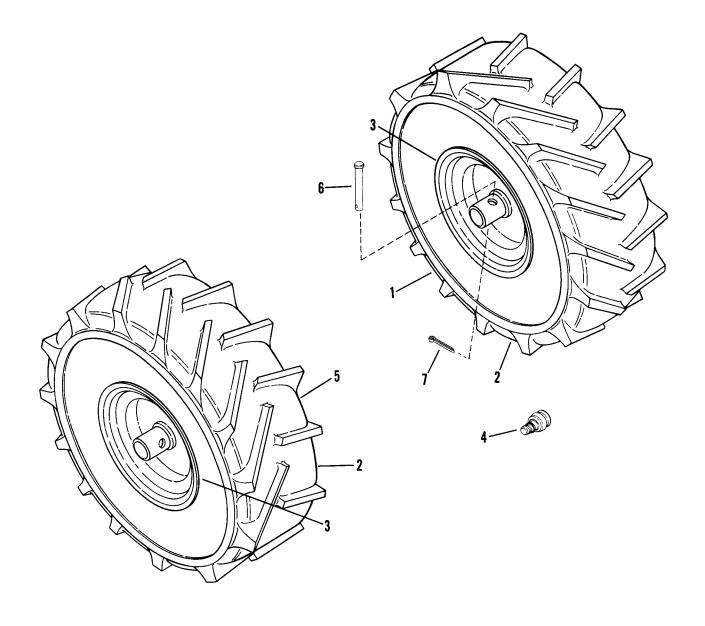

GINE, Briggs & Stratton, 4 HP (not shown)                      | (Series 2)        |
|             |         |     | ENGINE, Briggs & Stratton, 5 HP (B&S # 135202-0127-01)(IR 5002B) | (Not Shown)       |
| 38          | 7090188 | 2   | WASHER, 5/16 Flat                                                |                   |
| 39          | 7091294 | 3   | WASHER, 1/4 Flat                                                 | Was 90055         |
| 40          | 7090951 | 2   | NUT, 5/16-18 Hex Flange Lock                                     |                   |
| 41          | 7023852 |     | SPACER, 5/8 I.D.                                                 | (Series 2)        |
| 42          | 7033349 | 2   | BUSHING, Rubber (IR 5002B)                                       |                   |



## Wheels, Tires, Rims

| <u>Item</u> | Part No | Qty | Description              | Note                      |
|-------------|---------|-----|--------------------------|---------------------------|
| 1           | 7018579 |     | ASSEMBLY, Right Wheel    | (Includes items 2 thru 4) |
| 2           | 7014511 |     | TIRE, 13x5.00x6 (Lug)    |                           |
| 3           | 7014512 |     | RIM                      |                           |
| 4           | 7012234 |     | VALVE, Air (Snap-in)     |                           |
| 5           | 7018580 |     | ASSEMBLY, Left Wheel     | (Includes items 2 thru 4) |
| 6           | 7029841 | 2   | PIN 5/16x1-11/16" Clevis | Was 12407                 |
| 7           | 7091597 | 2   | PIN, 3/32x3/4" Cotter    | Was 90037